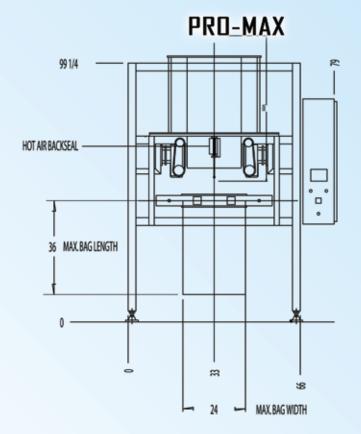

tate temperature controls
- Photo eye for registered film
- · Front guard door with interlocks
- Quick change forming tube assemblies; no tools required
- Automatic web edge film tracking guide
  - \* Depending on model / configuration

#### BENEFITS:

- Proven reliability
- Easy to run and maintain
- Quick changeover and setup
- Tremendous value for the dollar
- · Extreme flexibility to handle wide range of films

#### OPTOMS:

- Washdown
- 3A dairy specifications
- Corner seal/Gusset/Flat bottom bag attachment
- Zipper applicators
- Three side seal
- Bag-in-bag configuration available
- · Carry handle, hole punch, and more!









650 Dekora Woods Blvd. Saukville, WI 53080 Phone: (262) 268-8300 www.matrixpm.com

### PRO - PROSTAR - PROMAX

#### Model 201315



#### Model 201823











650 Dekora Woods Blvd. Saukville, WI 53080 Phone: (262) 268-8300 www.matrixpm.com