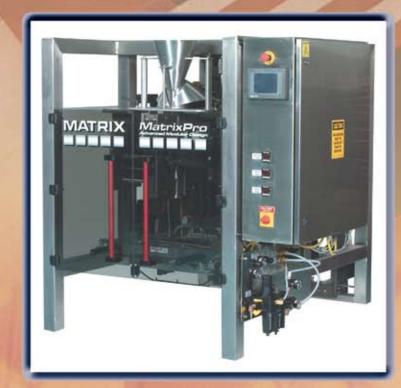

#### FEATURES:

- Programmable, high speed, servo-pneumatic
  "SmartJaw" sealing system\*
- Machine range: 2" x 3" min. bag to 24" x 36" max bag\*
- Modular, non-proprietary design
- Stainless steel frame and electrical cabinet
- Allen Bradley PLC with color touch screen\*
- High speed indexing drive for film advance
- Solid state temperature controls
- Photo eye for registered film
- · Front guard door with interlocks
- Quick change forming tube assemblies; no tools required
- Automatic web edge film tracking guide
  - \* Depending on model / configuration

#### BENEFITS:

- Proven reliability
- Easy to run and maintain
- Quick changeover and setup
- Tremendous value for the dollar
- · Extreme flexibility to handle wide range of films