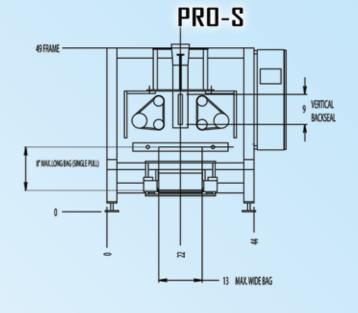

state temperature controls
- Photo eye for registered film
- · Front guard door with interlocks
- Quick change forming tube assemblies; no tools required
- Automatic web edge film tracking guide
  - \* Depending on model / configuration

#### BENEFITS:

- Proven reliability
- Easy to run and maintain
- Quick changeover and setup
- Tremendous value for the dollar
- · Extreme flexibility to handle wide range of films

#### OPTOMS:

- Washdown
- 3A dairy specifications
- Corner seal/Gusset/Flat bottom bag attachment
- Zipper applicators
- Three side seal
- Bag-in-bag configuration available
- · Carry handle, hole punch, and more!









650 Dekora Woods Blvd. Saukville, WI 53080 Phone: (262) 268-8300 www.matrixpm.com

### PRO - PROSTAR - PROMAX

#### Model 201315



#### Model 201823











650 Dekora Woods Blvd. Saukville, WI 53080 Phone: (262) 268-8300 www.matrixpm.com